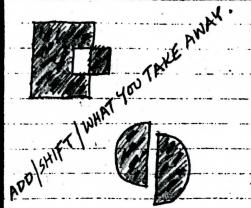

GIVEN A SQUARE OR CIRCLE
MADE FROM THE PACSIMILE
RENDERING.
ADD/SHIFT/WHAT YOU
TAKE AWAY.